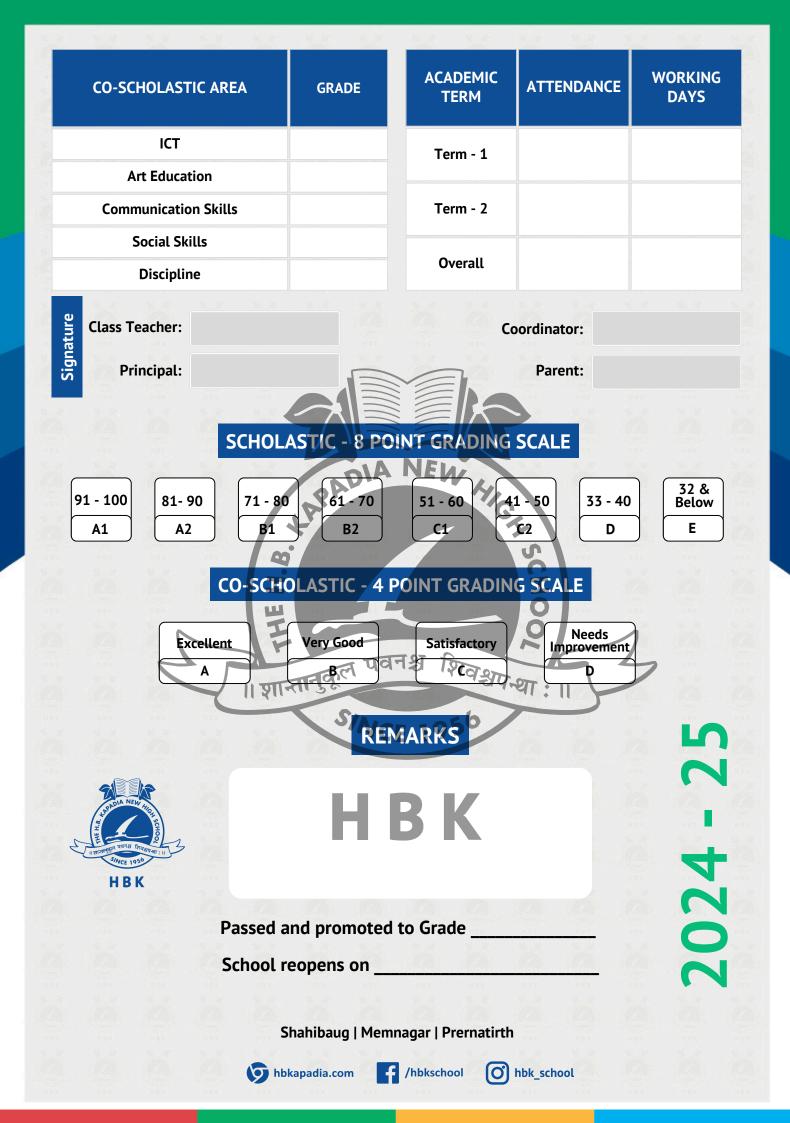

| Progress Report<br>2024-25 THE H. B. KAPADIA<br>HBK THE H. B. KAPADIA<br>LIVE HIGH SCHOOL<br>Affiliation No.: 430405 |                       |                   |                               |                         |                   |
|----------------------------------------------------------------------------------------------------------------------|-----------------------|-------------------|-------------------------------|-------------------------|-------------------|
| <b>2027</b> -2<br>Name:                                                                                              | 6 6 7                 | Class & S         |                               | нвк<br>Roll N           | 0.                |
|                                                                                                                      |                       |                   |                               |                         |                   |
| UID No: Date of Birth: GR. No.:                                                                                      |                       |                   |                               |                         |                   |
| Subjects                                                                                                             | TERM - 1 (T1)         |                   |                               |                         |                   |
|                                                                                                                      | Periodic Test<br>(10) | Internals<br>(10) | Half Yearly<br>(80)           | Marks Obtained<br>(100) | Grade             |
| English                                                                                                              |                       |                   |                               |                         |                   |
| Hindi                                                                                                                |                       |                   |                               |                         |                   |
| Gujarati                                                                                                             |                       |                   |                               |                         |                   |
| Math                                                                                                                 |                       |                   |                               |                         |                   |
| Science                                                                                                              |                       | DIA NE            |                               |                         |                   |
| Social Studies                                                                                                       |                       | ADIA NE           | W H                           |                         |                   |
| Term 1                                                                                                               | Grand Total           |                   | Percentage                    | Final Gra               | ade               |
| Subjects                                                                                                             | Periodic Test<br>(10) | Internals<br>(10) | RM - 2 (T2)<br>Annual<br>(80) | Marks Obtained<br>(100) | Grade             |
| English                                                                                                              |                       | प्वनश्च           | 19100                         | 54                      |                   |
| Hindi                                                                                                                | ॥ शान्तान्            | कूल पवनश्च        |                               | : 11                    |                   |
| Gujarati                                                                                                             |                       | SINCE 1           | 956                           |                         |                   |
| Math                                                                                                                 |                       | TUE               |                               |                         |                   |
| Science                                                                                                              |                       |                   |                               |                         |                   |
| Social Studies                                                                                                       |                       | HR                | K                             |                         |                   |
| Term 2                                                                                                               | Grand Total           | /600              | Percentage                    | Final Gr                | ade               |
| Scholastic - Overall (T1 + T2)                                                                                       |                       |                   |                               |                         |                   |
| Subjects Er                                                                                                          | nglish Hindi          | Gujarati          | Math                          | Science                 | Social<br>Studies |
| Grade                                                                                                                | A2 C2                 | C1                | A2                            | A2                      | A2                |
| Final Grade (T1 + T2)                                                                                                |                       |                   |                               |                         | B1                |
| Signature Class                                                                                                      | Teacher:              |                   | tor:                          | Principal:              | 66                |